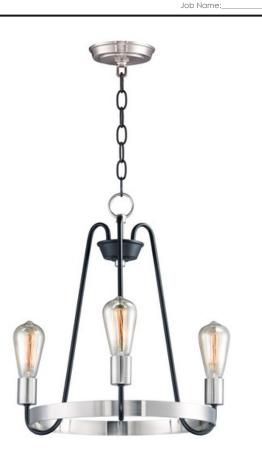

## **PRODUCT DESCRIPTION**

Arms that gracefully descend from a collector cradle a round metal band that can be removed for a minimalistic look. Available in two finish combinations: Black with Satin Nickel Accents and Oil Rubbed Bronze with Antique Brass accents.

## **FINISHES OPTION**

Black / Satin Nickel (BKSN) Oil Rubbed Bronze / Antique Brass (OIAB)

MATERIAL Steel

RATINGS cETLus Dry Location

ADDITIONAL **OPERATING TEMPERATURE:** -20°C (-4°F), 40°C (104°F)

Always consult a qualified electrician before installing any lighting product.