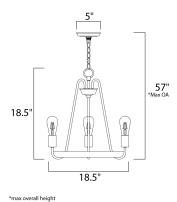

**MEASUREMENTS** 

DIMENSION MAX OAH CANOPY HANGING WEIGHT WIRE LENGTH : 120"

LAMPING INPUT VOLTAGE

BULB **BULB INCLUDED** DIMMABLE : Yes

: 18.5" L x 18.5" W x 18.5" H : 57" OAH : 5" W x 0.75" H : 5.6 lb

:120V : 3 x 60W Incandescent E26 Medium , 180W Total : (Not Included)